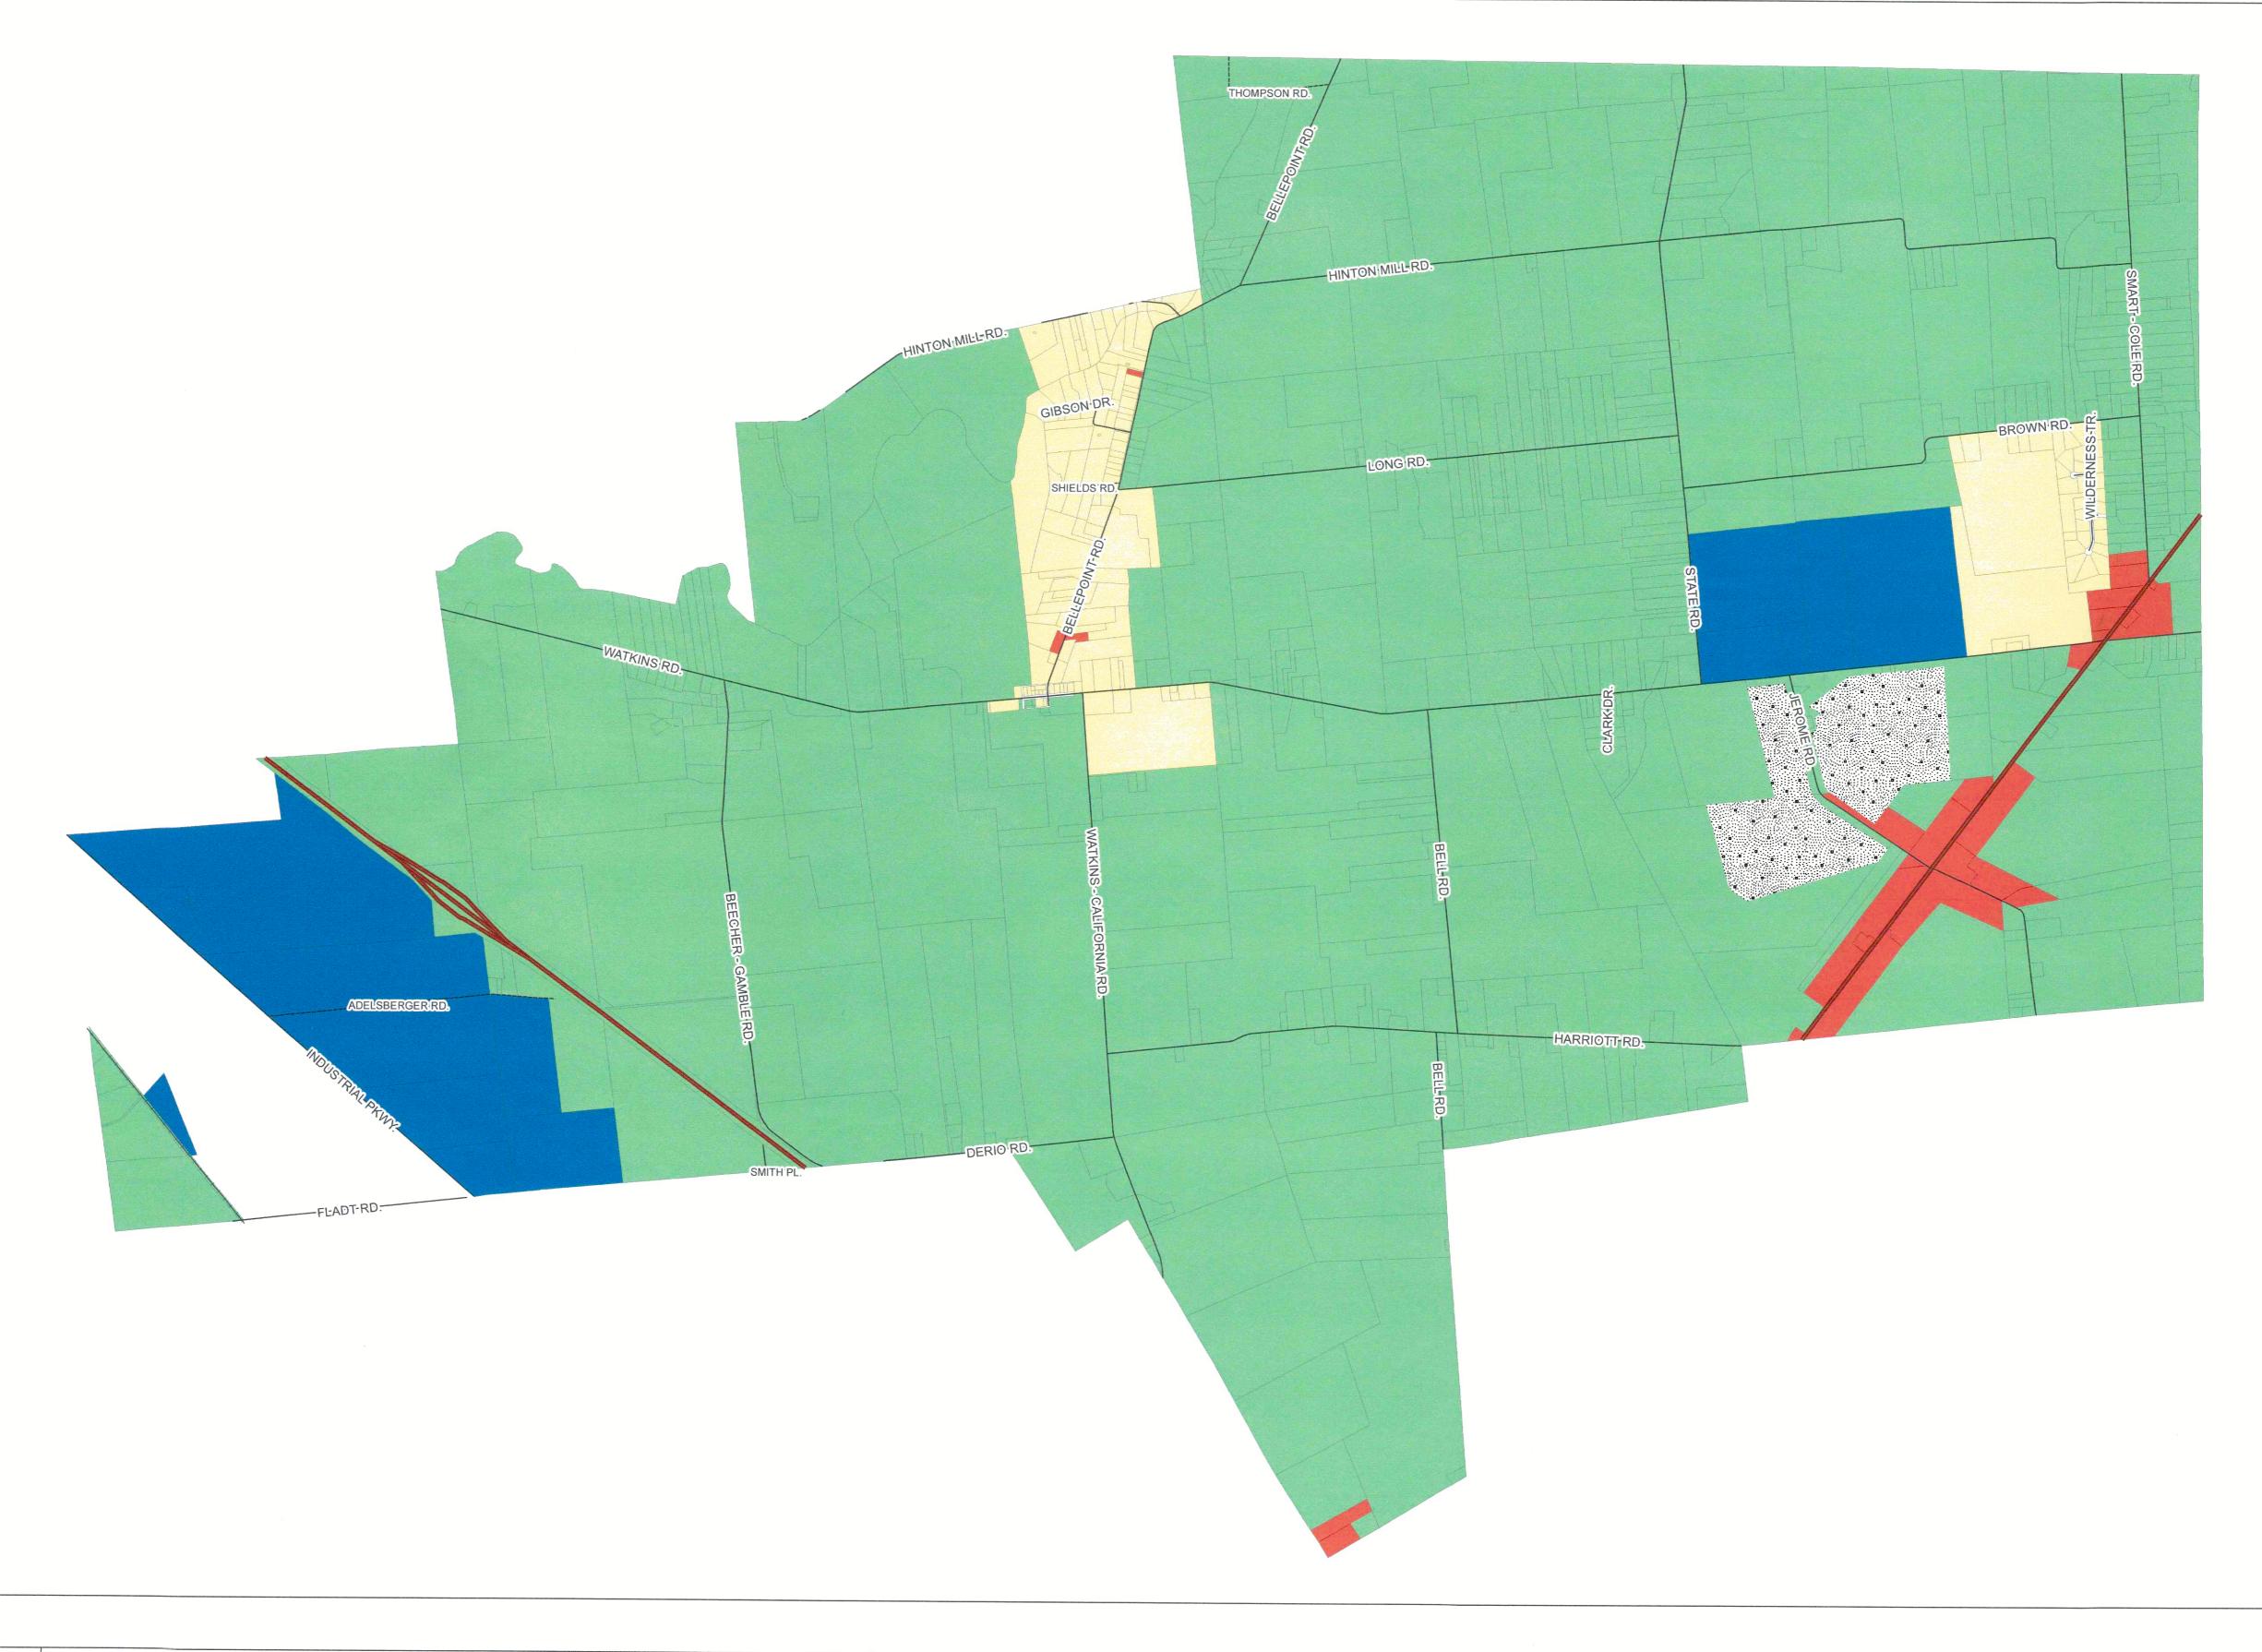

Pursuant to Section 3030 of the Millcreek Township Zoning Resolution, this is to certify that this Official Zoning Map supersedes and replaces the Official Zoning Map adopted 01-04-2023 as part of Resolution number 2324 of the Township of Millcreek, Union County, Ohio.

# Millcreek Township **Union County**

Based on Official Zoning Map

Created: 09-2004 Revised: 04-08-2009 Revised: 04-05-2017 Reso #1635 Revised: 06-22-2017 Reso #1709 Revised: 12-03-2021 (ACS) Reso #2135 Revised: 04-14-2023 (GRD)

Reso #2324

10820 St Rt 347 PO Box 219 East Liberty, OH 43319 Phone (937) 666-3431

This map was prepared by LUC. Zoning information was provided by the Township, the party responsible for the accuracy and maintenance of this map.

## Millcreek Township Union County, Ohio

10420 Watkins Road, Marysville, OH 43040