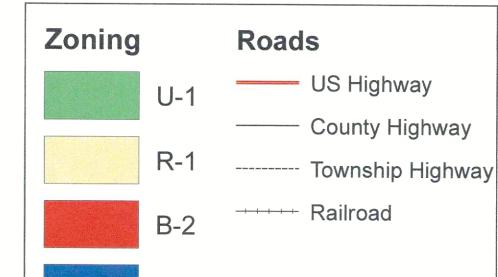

Pursuant to Section 3030 of the Millcreek Township Zoning Resolution, this is to certify that this Official Zoning Map supersedes and replaces the Official Zoning Map adopted 01-04-2023 as part of Resolution number 2324 of the Township of Millcreek, Union County, Ohio.

# Millcreek Township **Union County**

Based on Official Zoning Map

Created: 09-2004 Revised: 04-08-2009 Revised: 04-05-2017 Reso #1635 Revised: 06-22-2017 Reso #1709 Revised: 12-03-2021 (ACS) Reso #2135 Revised: 04-14-2023 (GRD)

Reso #2324

10820 St Rt 347 PO Box 219 East Liberty, OH 43319 Phone (937) 666-3431

This map was prepared by LUC. Zoning information was provided by the Township, the party responsible for the accuracy and maintenance of this map.